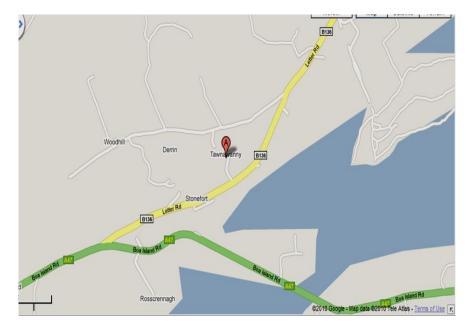

> Tawnawanny Letter Kesh Co Fermanagh

### **DIRECTIONS**

Drive to Kesh village, then take the main Kesh to Pettigo Road, go past Palm Bush Filling Station, then turn left onto the Boa Island Road(A47), continue for approx 8 miles until you come to sign for Letter, go approx 0.5 mile, a church on the right. Almost opposite the church there is a laneway leading to the bungalow on the left hand side.