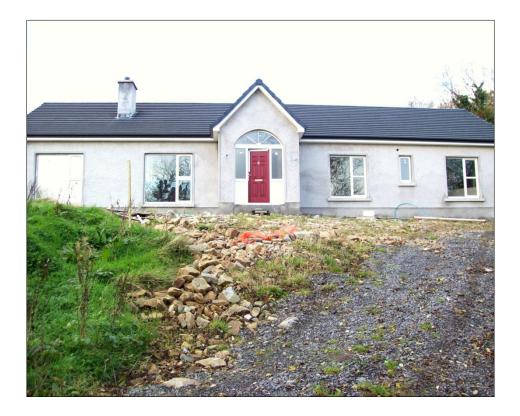

# FOR SALE

Newly Constructed Detached 4 Bedroom Bungalow Situated In A Rural Elevated Setting With Panoramic Views Of Lower Lough Erne. The Location Provides Easy Access To Donegal In Addition To The Attractions Offered By The Ever Popular County Fermanagh.

## ASKING PRICE: £245,000 (PRICE NEGOTIABLE)

- Viewing is recommended
- Newly Constructed
- Spacious Entrance Hall
- Sunlounge Triple Glazed
- Double Glazed Windows

#### Entrance Hall, Kitchen, Living Room, Sitting Room, Sunlounge, 4 Bedrooms, 2 with ensuite, Bathroom, Utility Room and Separate Toilet.